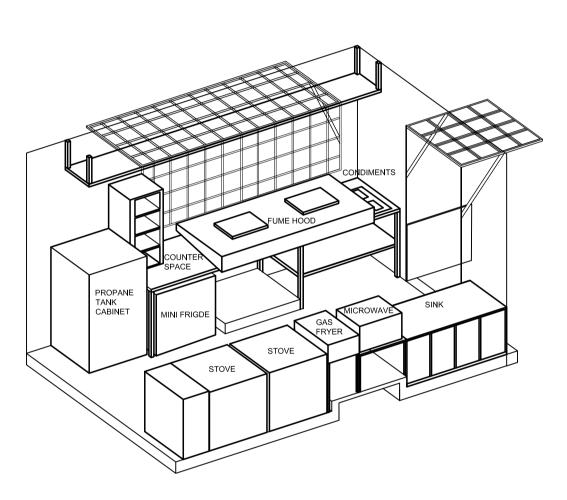

Drawing No.:

Course:

ISO DWG 01-02

Diploma in Interior

Architecture & Design

Temasek
POLYTECHNIC

Notes:

SCALE 1:50