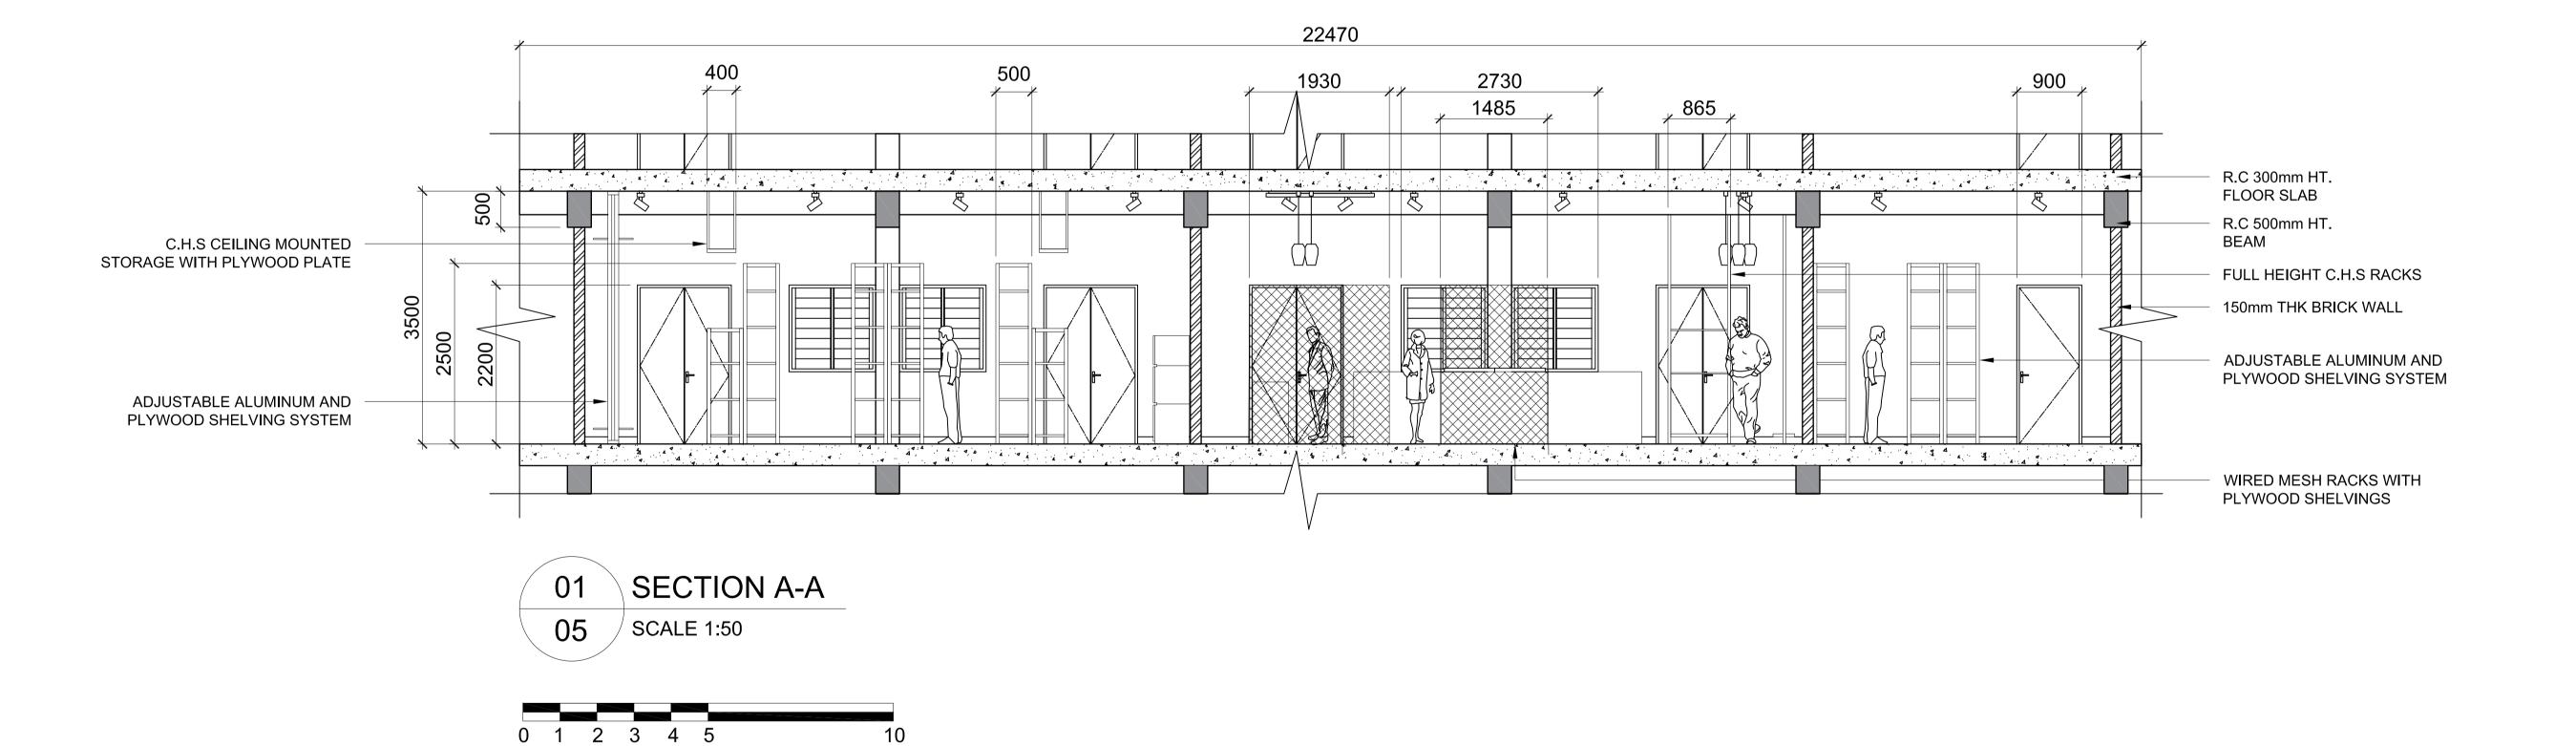

Notes:

Drawing No.: SEC DWG 01

Date Submitted: 4 Jun 2019 Name: Group Eunice Admission No.: Class: TD02

> Module: InSP

Scale: 1:50

FOOD TRUCK AS KITCHEN

C.H.S SCAFFOLDING

POD SYSTEM WITH SITTING FURNITURE