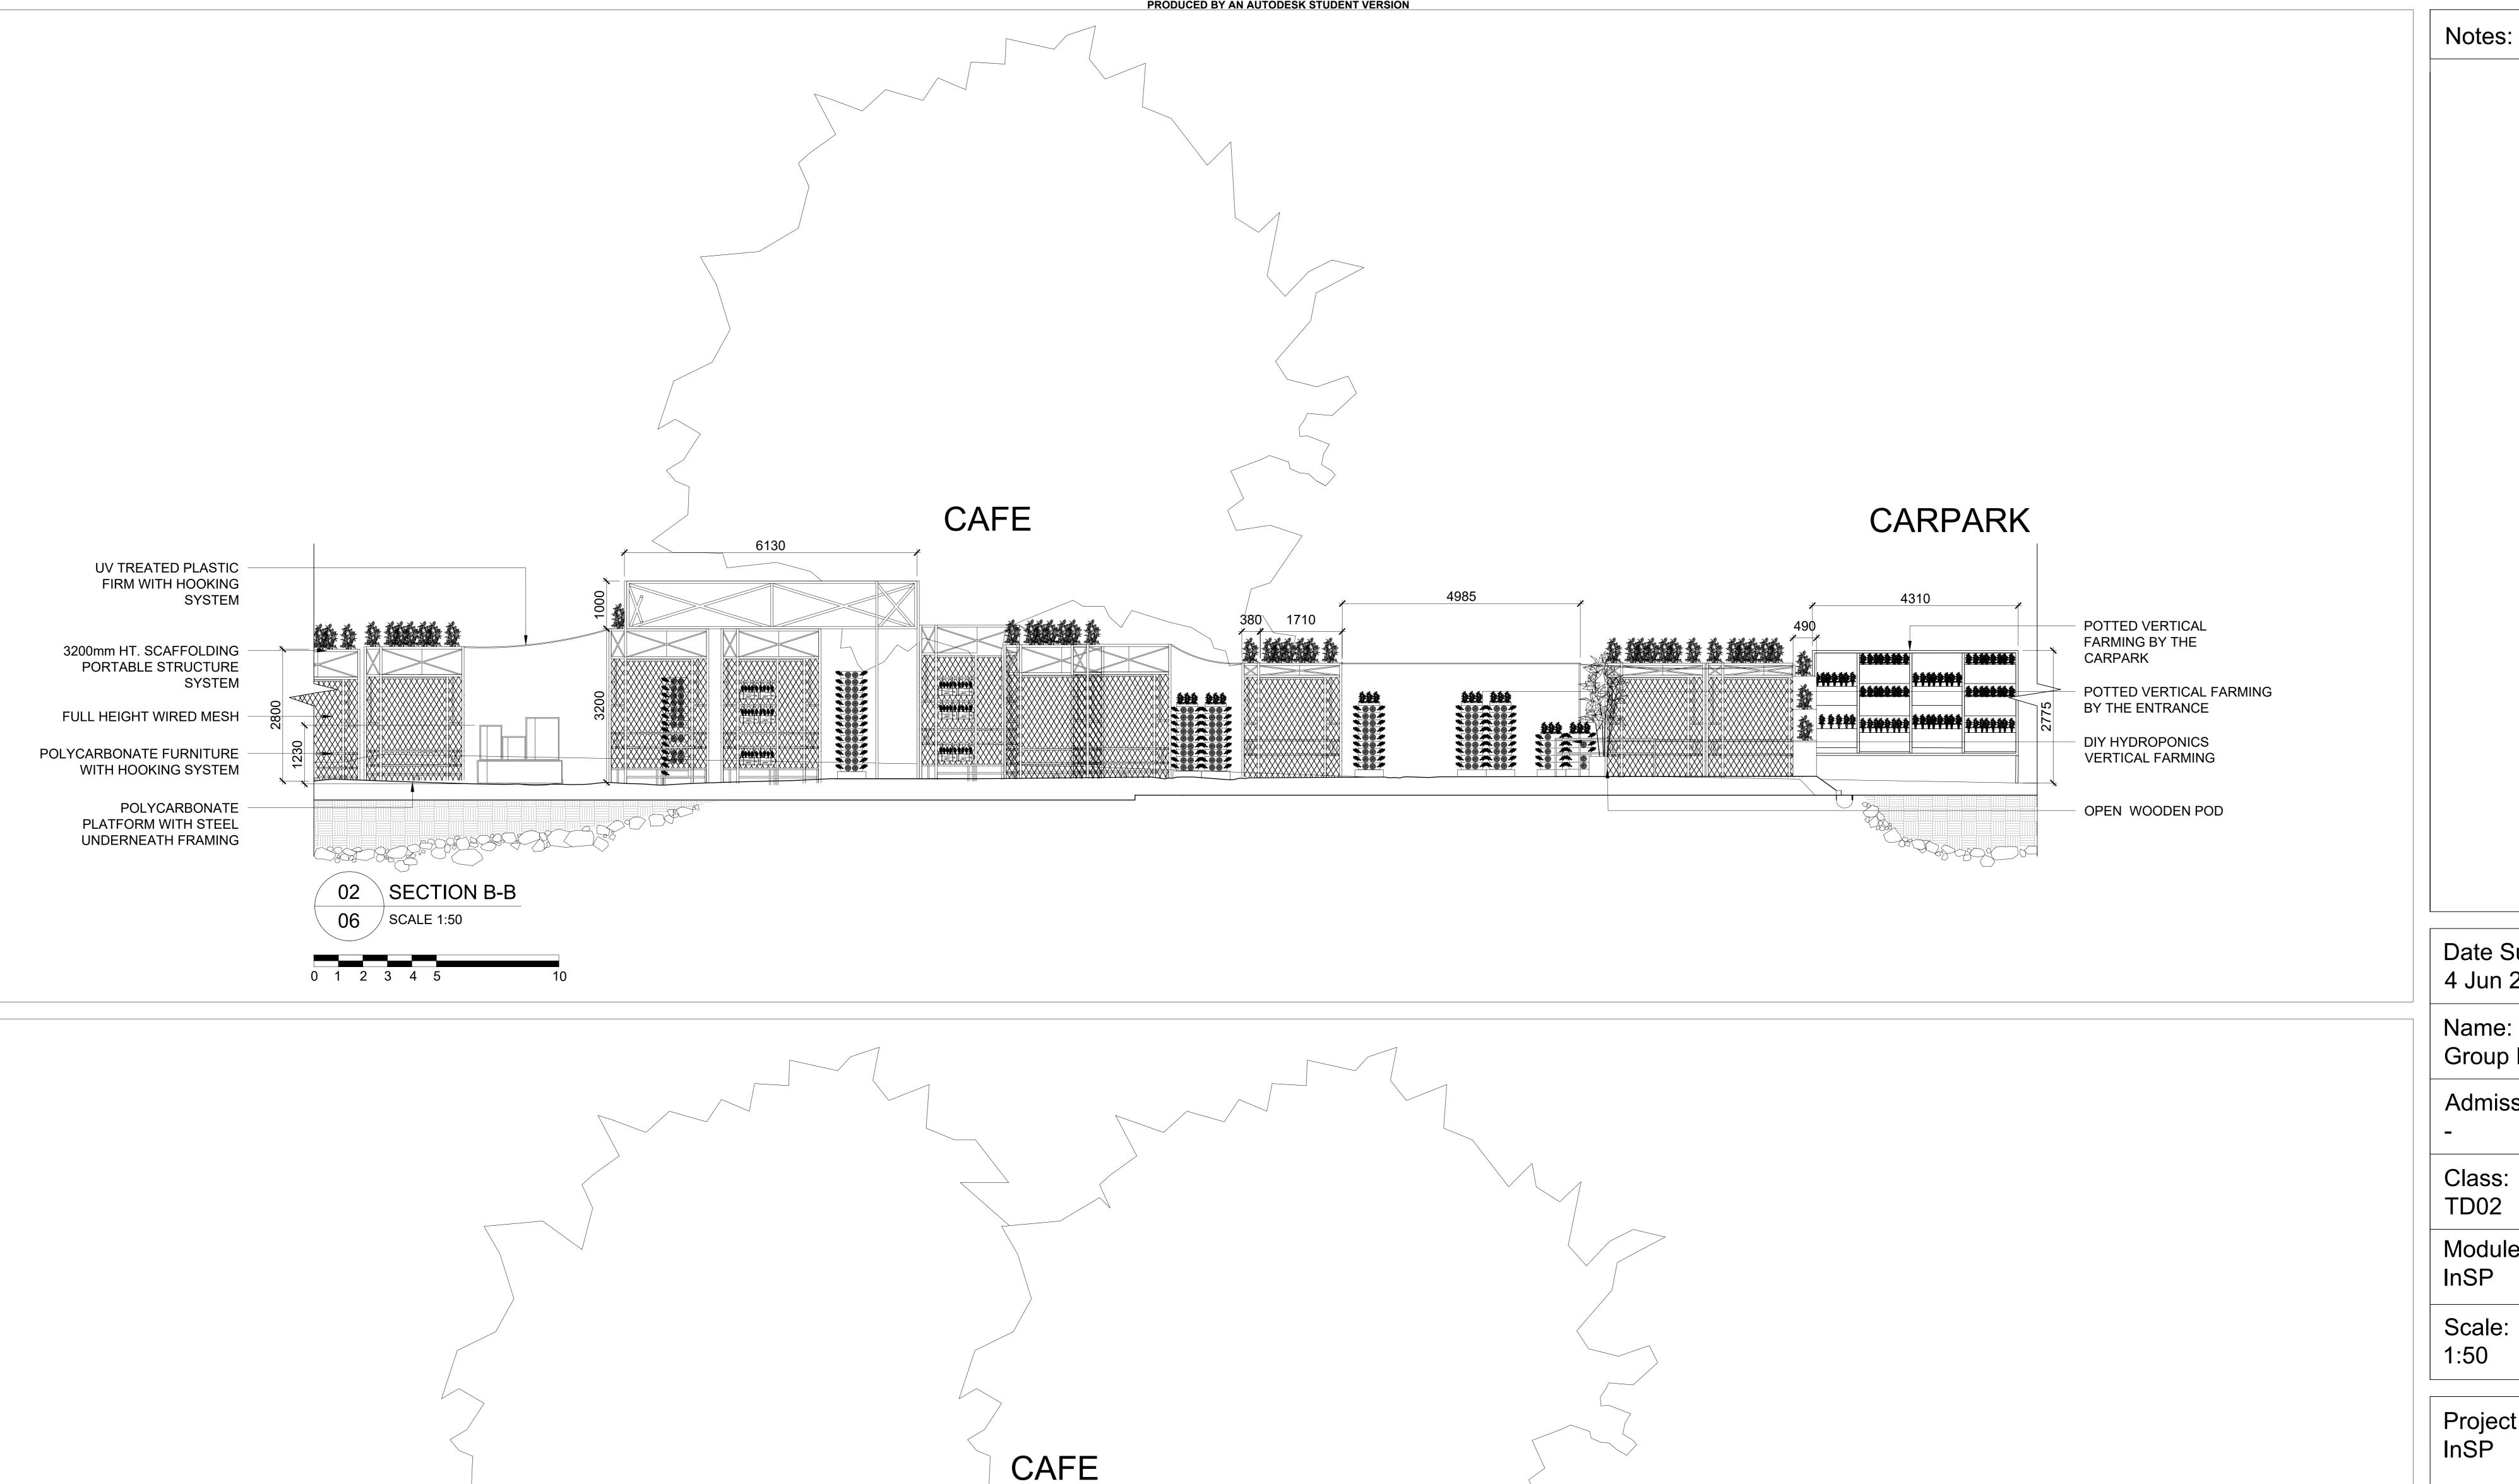

Notes:

Drawing No.: SEC DWG 01

Date Submitted: 4 Jun 2019 Name: Group Eunice Admission No.: Class: TD02

> Module: InSP

Scale: 1:50

FOOD TRUCK AS KITCHEN

C.H.S SCAFFOLDING

POD SYSTEM WITH SITTING FURNITURE

SCALE 1:50

07

0 1 2 3 4 5

TARPOLINE HOOKING

C.H.S SCAFFOLDING POD SYSTEM WITH SITTING FURNITURE

VERTICAL ARTIFICIAL PLANTS AS FEATURE

PVC DIY HYDROPONICS URBAN FARMING

SYSTEM