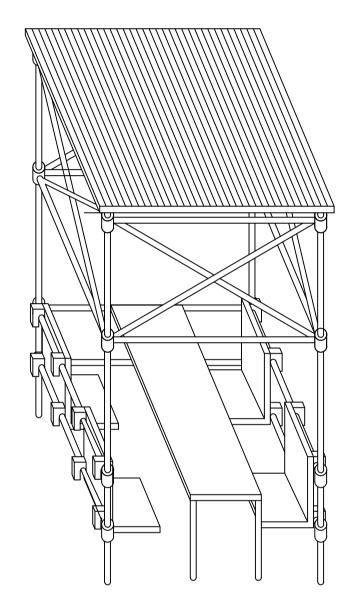

POD PERSPECTIVE VIEW 06 15

SCALE: NTS

Date Submitted: 04 Jun 2019

Name:

Notes:

Group Eunice

Admission No.:

Class: TD02