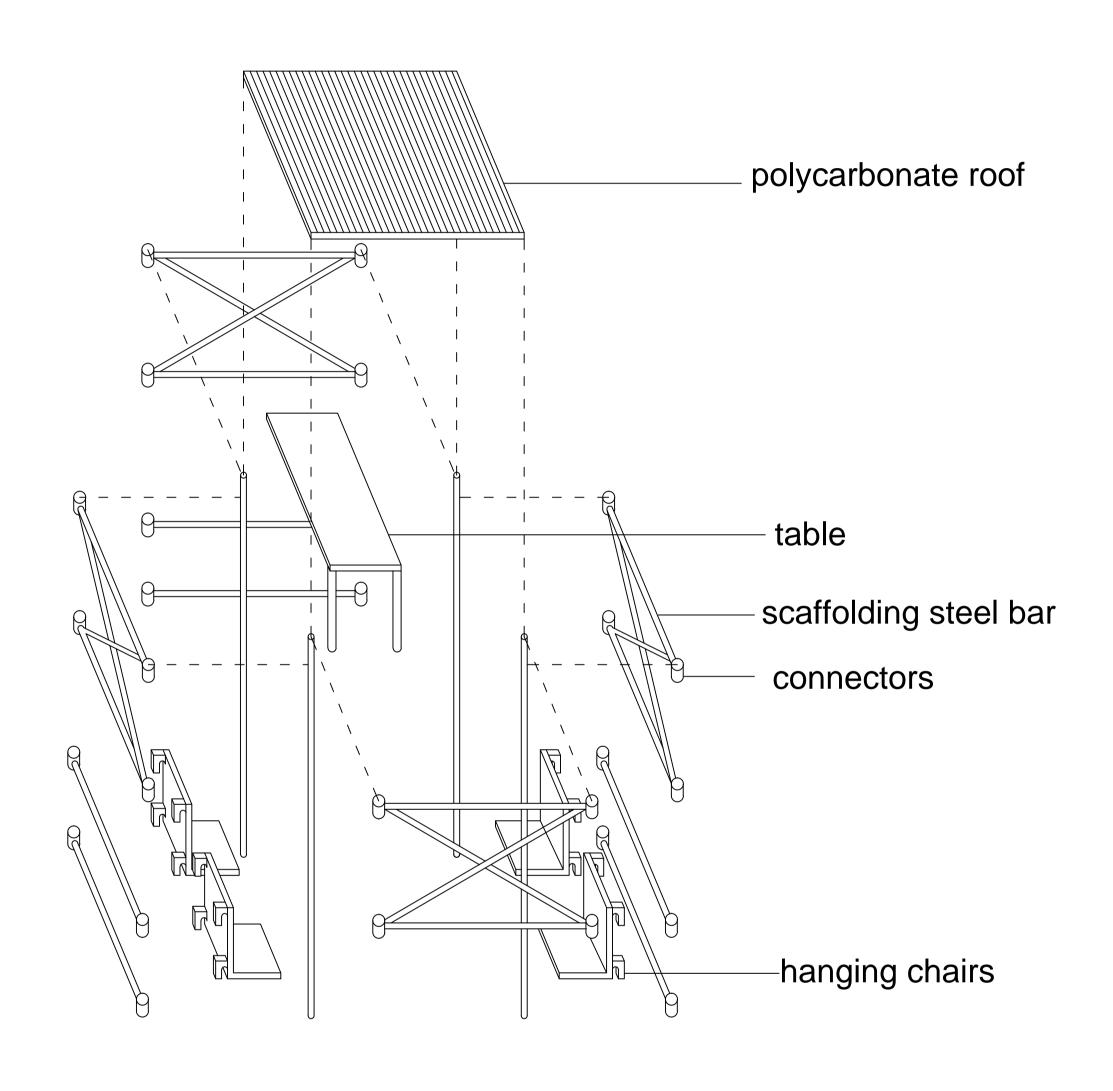

Name: Group Eunice

Admission No.:

Class: TD02

Module: InSP

Scale: NTS

Project Title: InSP

Drawing No.: ISO DWG 03-04

POD EXPLODED VIEW 05 14 SCALE: NTS