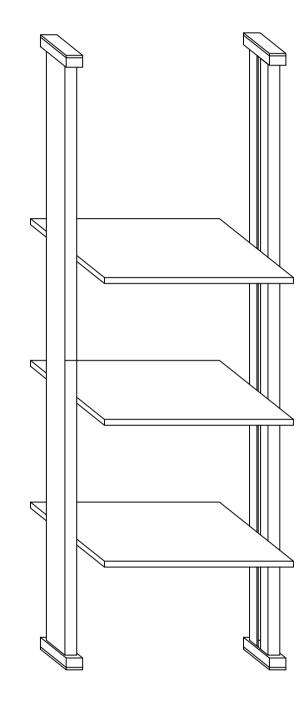

03 12

MODULAR SHELF EXPLODED VIEW

SCALE: NTS

MODULAR SHELF PERSPECTIVE VIEW

13 / SCALE: NTS

04

Date Submitted: 04 Jun 2019

Notes: