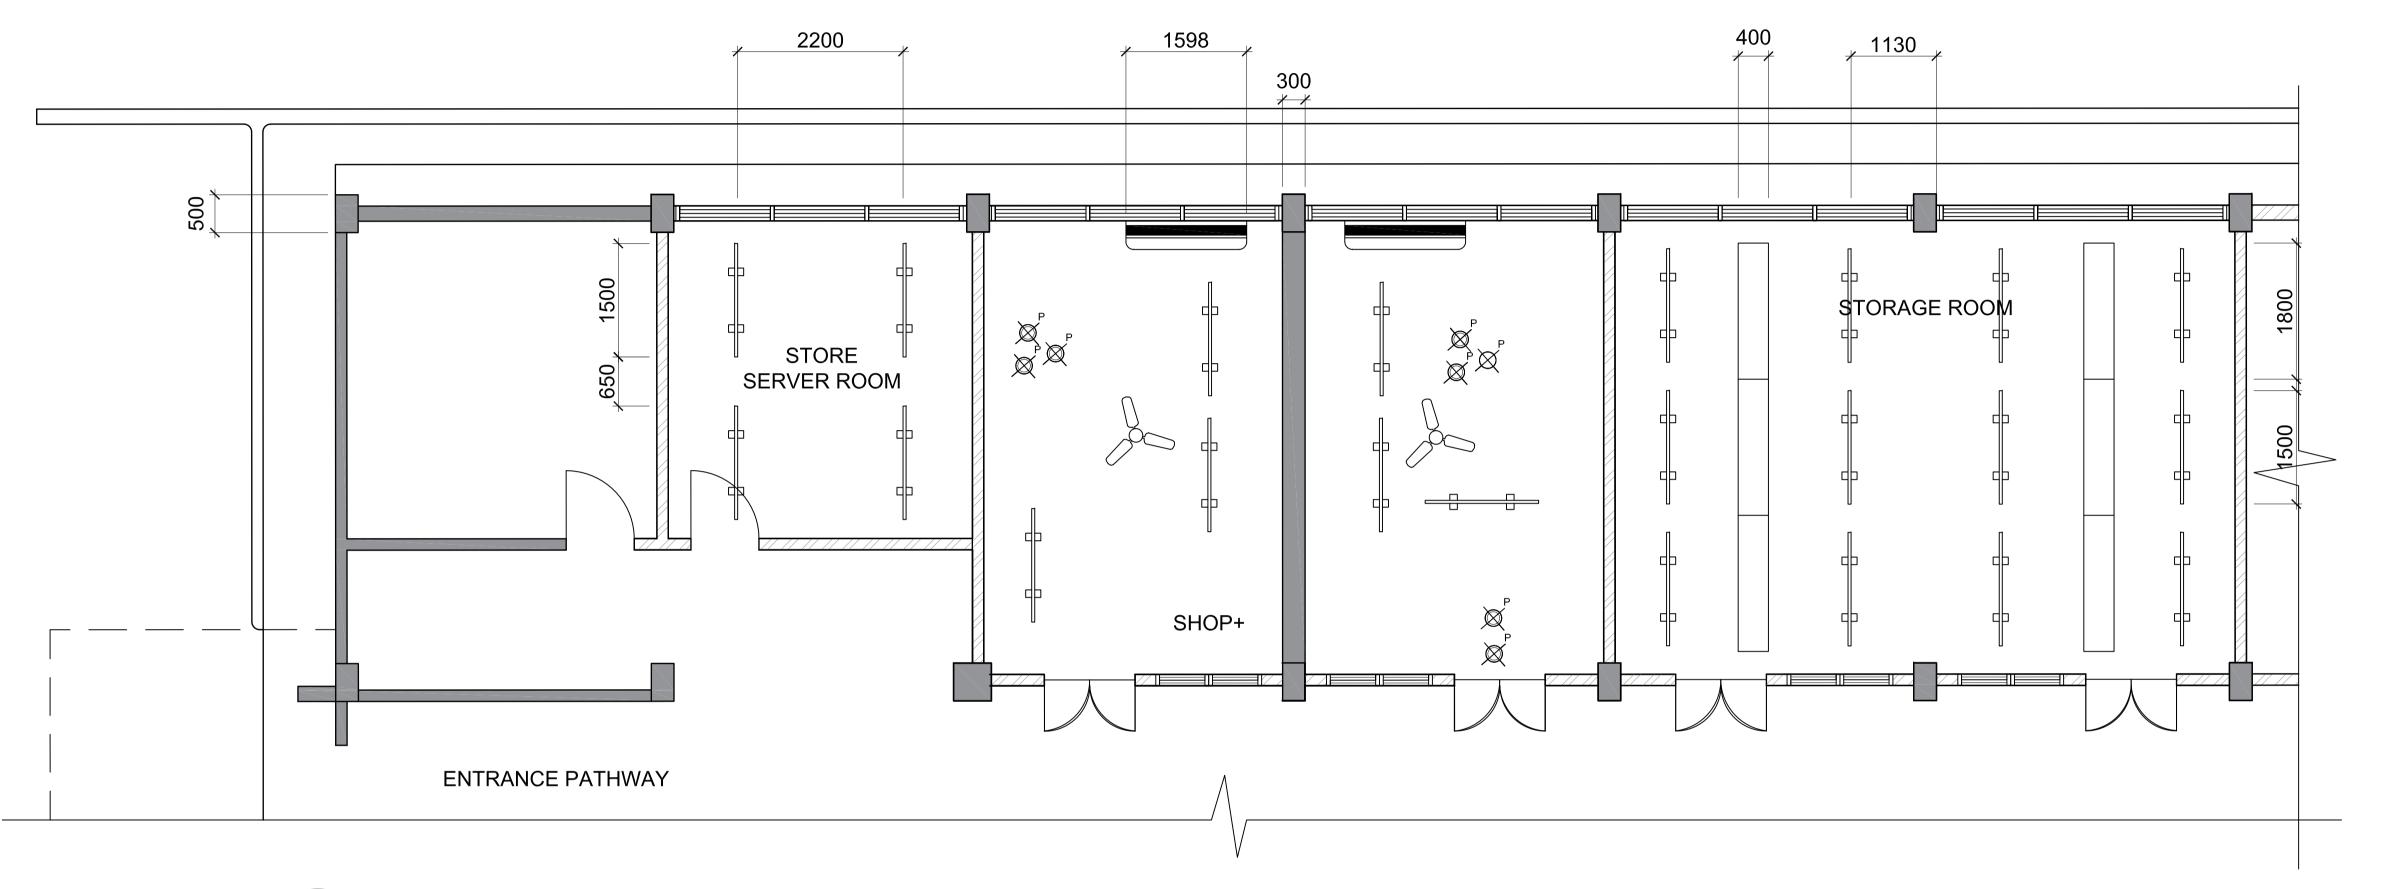

02 RETAIL AND STORAGE ROOMS FLOOR PLAN

02 SCALE 1:50

| LEGEND     |                                                |  |  |  |
|------------|------------------------------------------------|--|--|--|
| SYMBOL     | DESCRIPTION                                    |  |  |  |
|            | R.C COLUMN (VARIES)                            |  |  |  |
|            | 150mm THK BRICK WALL                           |  |  |  |
| LW<br>01   | 1300 x 900MM HT GLASS<br>LOUVERED PANEL WINDOW |  |  |  |
| (LW)<br>02 | 700 x 900MM HT GLASS<br>LOUVERED PANEL WINDOW  |  |  |  |
| WD<br>01   | 1200 x 2200MM HT<br>DOUBLE LEAF WOODEN DOOR    |  |  |  |
| WD<br>02   | 900 x 2200MM HT<br>SINGLE LEAF WOODEN DOOR     |  |  |  |
|            | FULL HEIGHT ARTIFICIAL<br>GREEN WALL           |  |  |  |

Date Submitted: 04 Jun 2019 Name: Group Eunice Admission No.: Class: TD02 Module: InSP

Notes:

Scale: 1:50

Project Title: InSP

Drawing No.: PLAN DWG 02

03 RETAIL AND STORAGE ROOMS REFLECTIVE CEILING PLAN

03 / SCALE 1:50