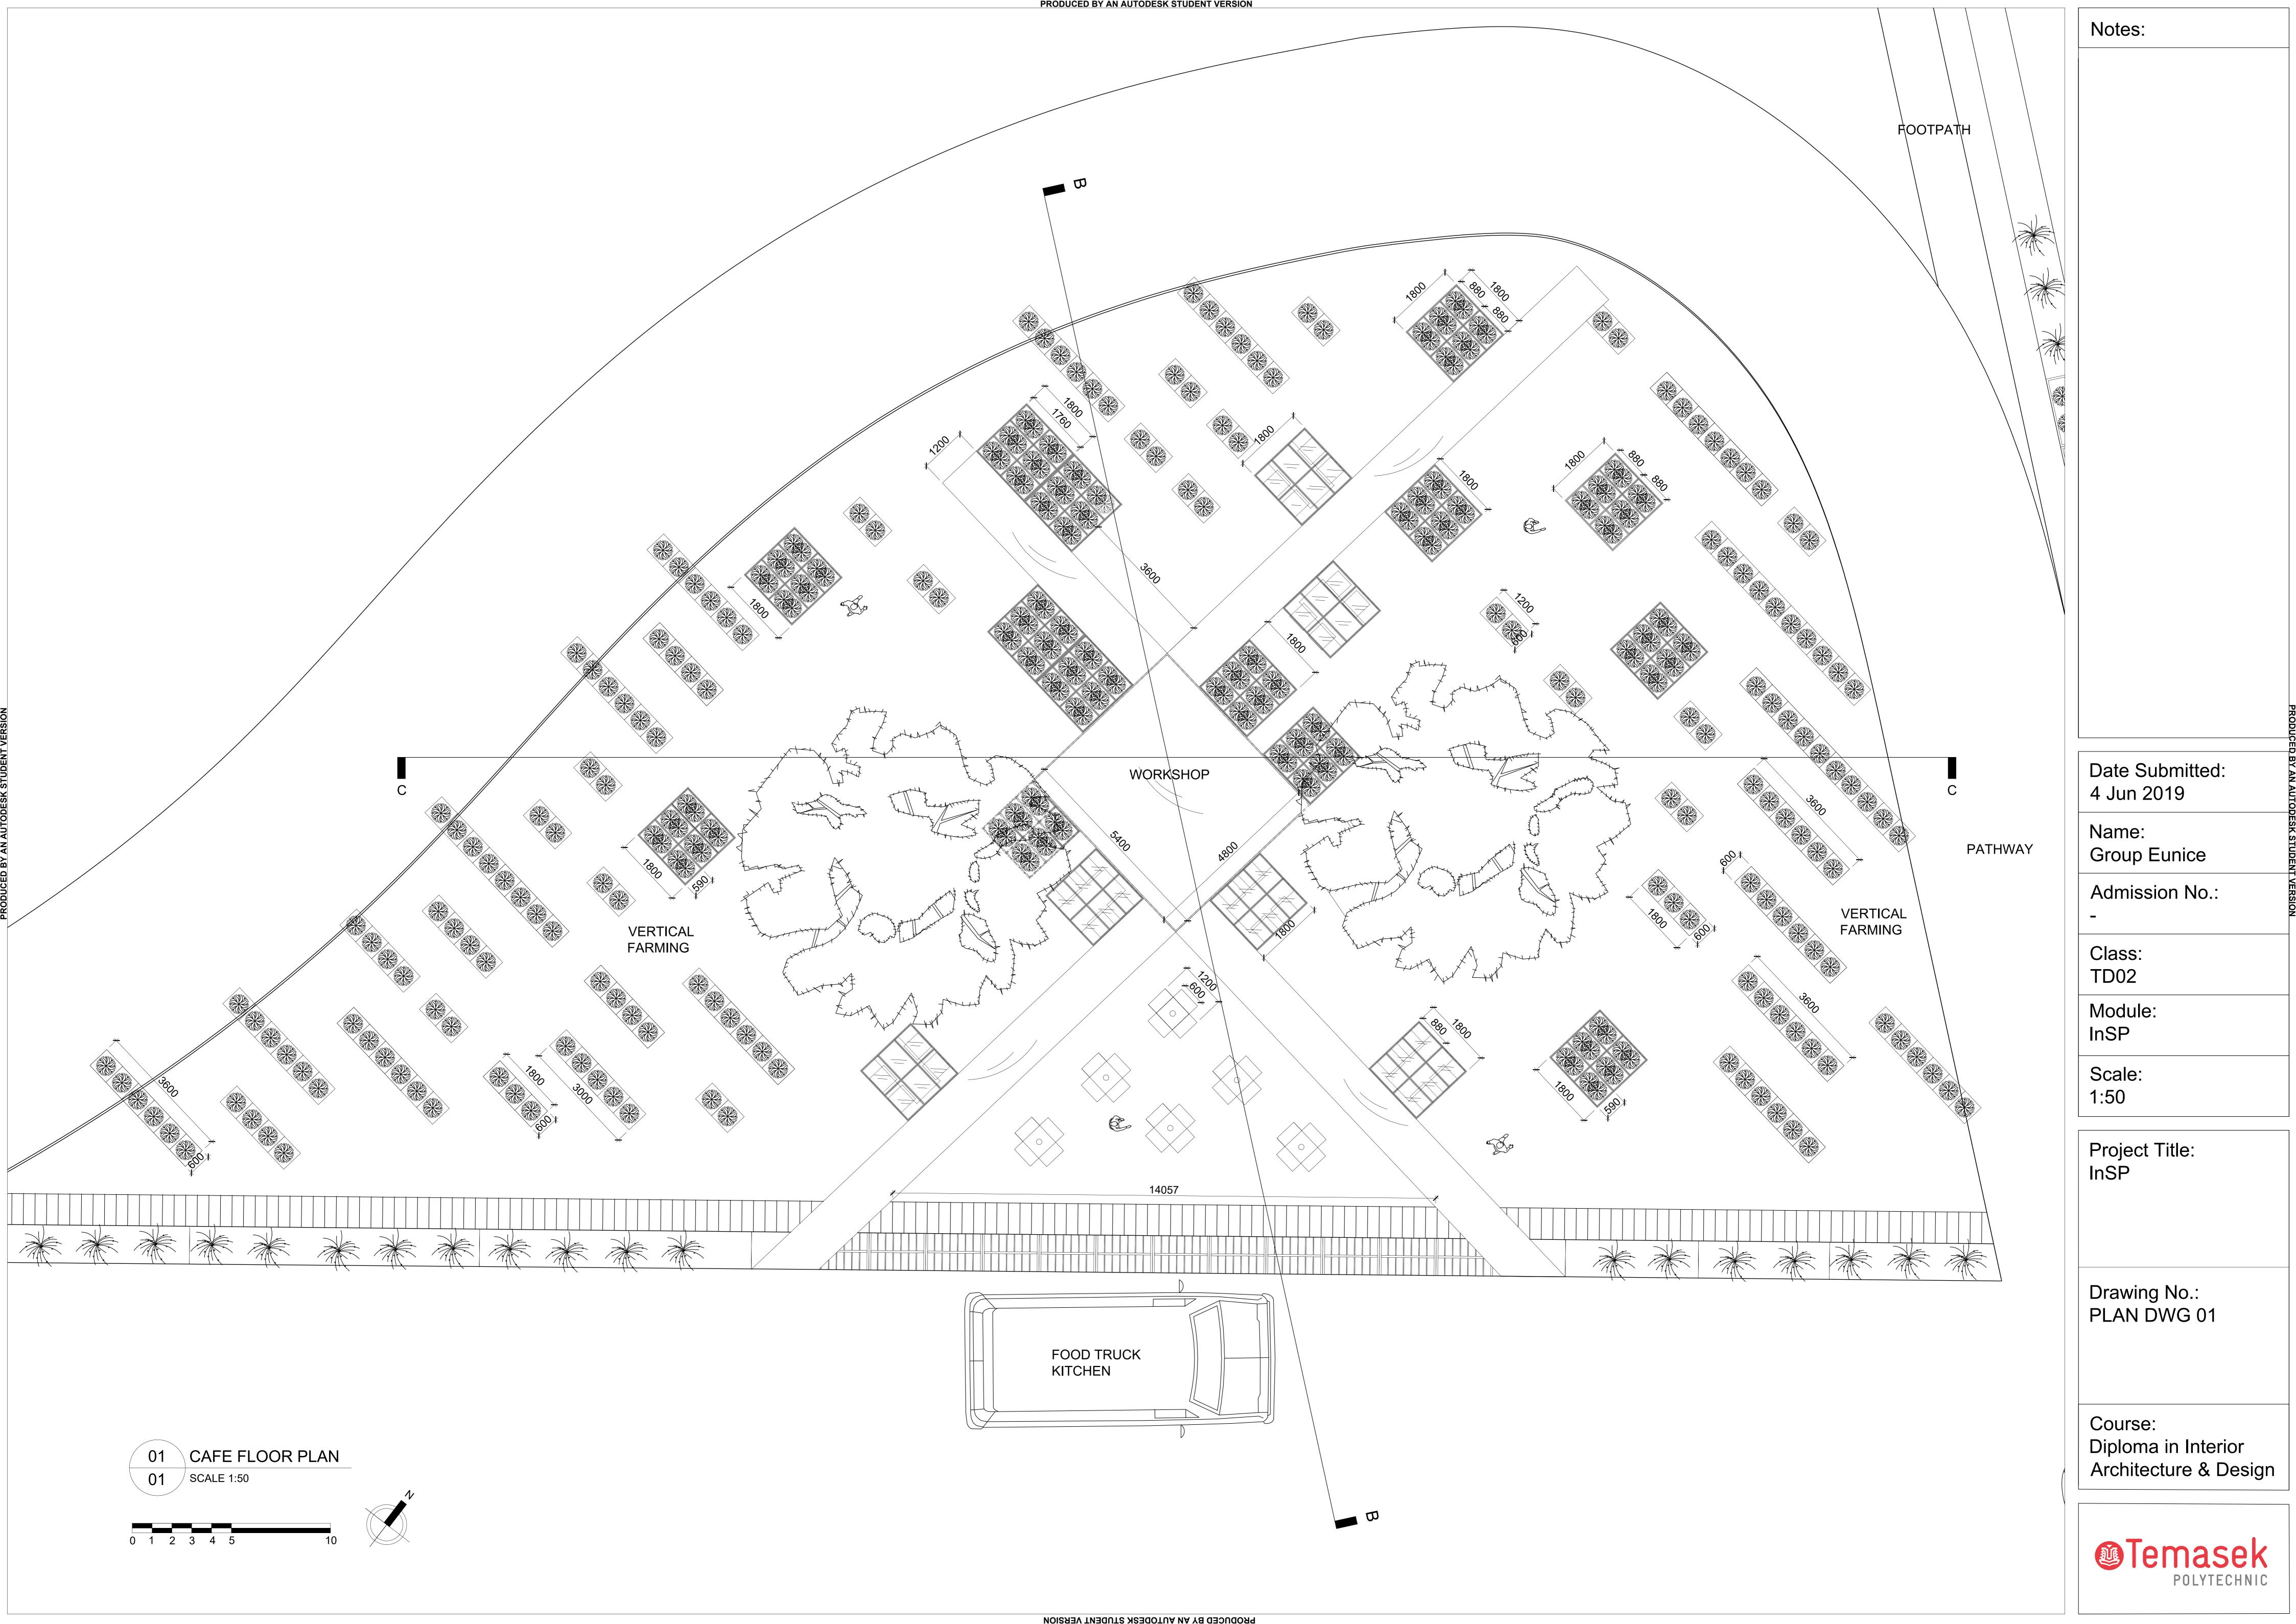

## INDUSTRY STUDIO PROJECT

URBAN FOLIAGE

GROUP EUNICE

|                                                                       | Distinction              | Excellent | Very Good | Good     | Complement | Satisfactory | Pass | Fail                                |
|-----------------------------------------------------------------------|--------------------------|-----------|-----------|----------|------------|--------------|------|-------------------------------------|
| Submission: Degree of completeness.                                   |                          |           |           |          |            |              |      |                                     |
| Knowledge: Familiarity with basic tools, information, and procedures. |                          |           |           |          |            |              |      |                                     |
| Comprehension: Ability to demonstrate the relationships of interface. |                          |           |           |          |            | ,            | ,    |                                     |
| Applications: Competency in using tools.                              |                          |           |           |          |            |              |      |                                     |
| Total:                                                                |                          |           |           |          |            |              |      |                                     |
| Remarks:                                                              |                          |           |           |          |            |              |      | PRODUCED BY AN AUTODESN STODENT VEN |
| Name: Eunice Bac<br>Bea Cerva<br>Janelle Ko<br>Ming Jun C             | ntes<br>o                |           |           |          |            |              |      | SICN                                |
| Admission No:                                                         | 170<br>170<br>170<br>160 | 03        | 30<br>26  | 41<br>3E | B          |              |      |                                     |
| Class:                                                                | TD                       | 02        |           |          |            |              |      |                                     |
| Date Submitted :                                                      | 04                       | JL        | JN        | 2        | 01         | 9            |      |                                     |
| Temasek                                                               | Diplor<br>Archit         |           |           |          |            |              | esi  | gn                                  |