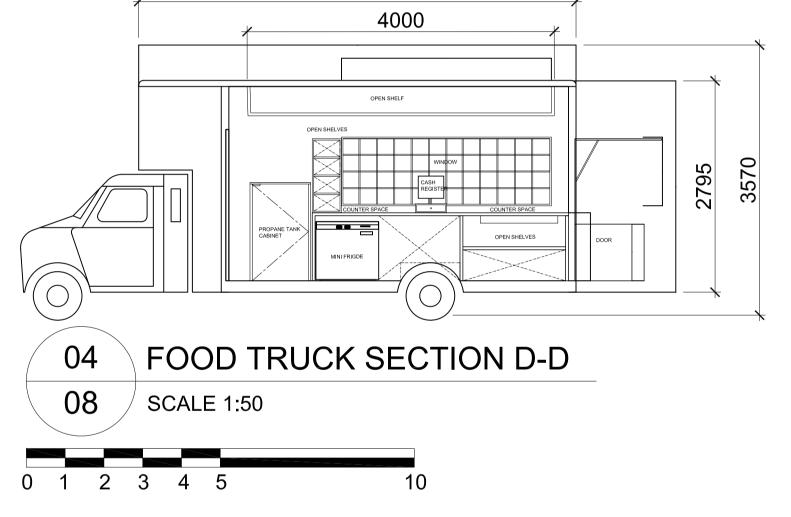

## Drawing List

| Serial No.   | Drawing No.                 | Drawing Title                                                     | Scale |
|--------------|-----------------------------|-------------------------------------------------------------------|-------|
| 1            | PLAN DWG 01                 | CAFE FLOOR PLAN                                                   | 1:50  |
| 2            | PLAN DWG 02                 | STORAGE AND RETAIL FLOOR PLAN                                     | 1:50  |
| 3            | PLAN DWG 03                 | STORAGE AND RETAIL REFLECTIVE CEILING PLAN                        | 1:50  |
| 4            | SEC DWG 01                  | STORAGE AND RETAIL SECTION A-A                                    | 1:50  |
| Version 2    | SEC DWG 02-03               | CAFE SECTION B-B & SECTION C-C                                    | 1:50  |
| DESK STUDENT | PLAN DWG 04 & SEC DWG 04-05 | FOOD TRUCK FLOOR PLAN & FOOD TRUCK<br>SECTION D-D AND SECTION E-E | 1:50  |
| D BY AN AUTO | ISO DWG 01-02               | FOOD TRUCK ISOMETRIC INTERIOR AND EXTERIOR VIEW                   | 1:50  |
| PRODUCE<br>8 | ISO DWG 03-04               | MODULAR SHELVES ISOMETRIC                                         | N.T.S |
| 9            | ISO DWG 05-06               | POD SYSTEM ISOMETRIC                                              | N.T.S |
|              |                             |                                                                   |       |
|              |                             |                                                                   |       |
|              |                             |                                                                   |       |
|              |                             |                                                                   |       |
|              |                             |                                                                   |       |
|              |                             |                                                                   |       |

Project Title: InSP

Drawing No.: PLAN DWG 04 SEC DWG 04-05

Date Submitted:
04 Jun 2019

Name:
Group Eunice

Admission No.:
Class:
TD02

Module:
InSP

Scale:
1:50

Project Title:
InSP