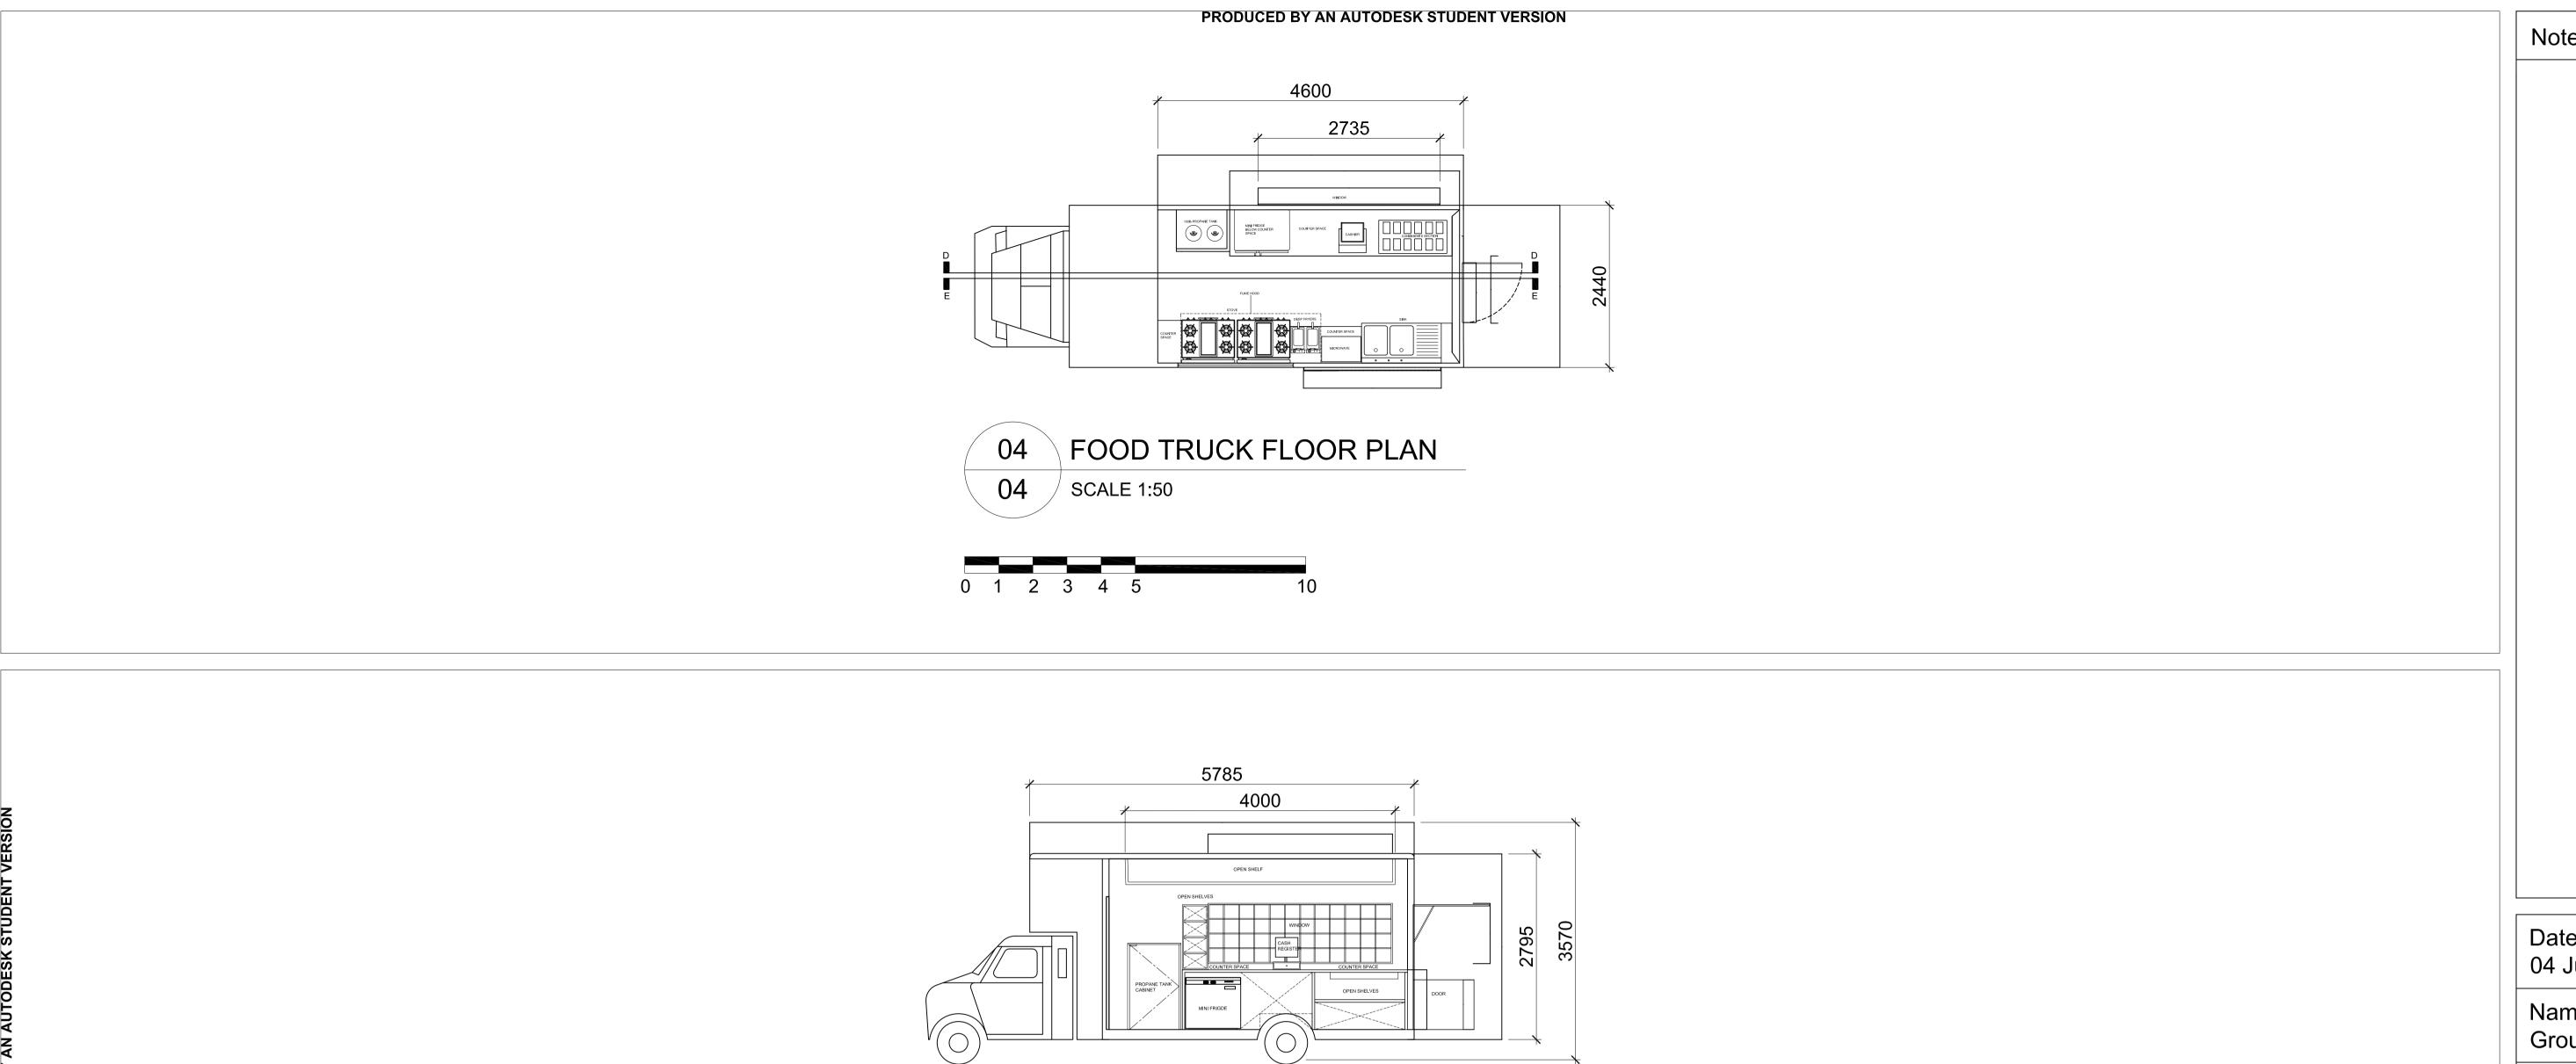

## Drawing List

| Serial No.   | Drawing No.                 | Drawing Title                                                     | Scale |
|--------------|-----------------------------|-------------------------------------------------------------------|-------|
| 1            | PLAN DWG 01                 | CAFE FLOOR PLAN                                                   | 1:50  |
| 2            | PLAN DWG 02                 | STORAGE AND RETAIL FLOOR PLAN                                     | 1:50  |
| 3            | PLAN DWG 03                 | STORAGE AND RETAIL REFLECTIVE CEILING PLAN                        | 1:50  |
| 4            | SEC DWG 01                  | STORAGE AND RETAIL SECTION A-A                                    | 1:50  |
| Version 2    | SEC DWG 02-03               | CAFE SECTION B-B & SECTION C-C                                    | 1:50  |
| DESK STUDENT | PLAN DWG 04 & SEC DWG 04-05 | FOOD TRUCK FLOOR PLAN & FOOD TRUCK<br>SECTION D-D AND SECTION E-E | 1:50  |
| D BY AN AUTO | ISO DWG 01-02               | FOOD TRUCK ISOMETRIC INTERIOR AND EXTERIOR VIEW                   | 1:50  |
| PRODUCE<br>8 | ISO DWG 03-04               | MODULAR SHELVES ISOMETRIC                                         | N.T.S |
| 9            | ISO DWG 05-06               | POD SYSTEM ISOMETRIC                                              | N.T.S |
|              |                             |                                                                   |       |
|              |                             |                                                                   |       |
|              |                             |                                                                   |       |
|              |                             |                                                                   |       |
|              |                             |                                                                   |       |
|              |                             |                                                                   |       |

Project Title: InSP

Drawing No.: PLAN DWG 04 SEC DWG 04-05

Date Submitted:
04 Jun 2019

Name:
Group Eunice

Admission No.:
Class:
TD02

Module:
InSP

Scale:
1:50

Project Title:
InSP