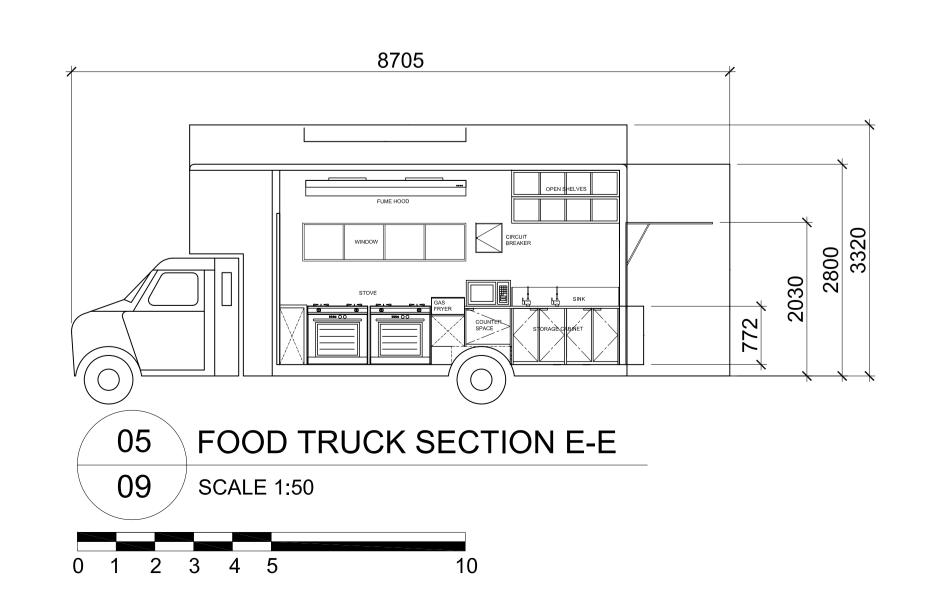

## Drawing List

| Serial No.   | Drawing No.                 | Drawing Title                                                     | Scale |
|--------------|-----------------------------|-------------------------------------------------------------------|-------|
| 1            | PLAN DWG 01                 | CAFE FLOOR PLAN                                                   | 1:50  |
| 2            | PLAN DWG 02                 | STORAGE AND RETAIL FLOOR PLAN                                     | 1:50  |
| 3            | PLAN DWG 03                 | STORAGE AND RETAIL REFLECTIVE CEILING PLAN                        | 1:50  |
| 4            | SEC DWG 01                  | STORAGE AND RETAIL SECTION A-A                                    | 1:50  |
| Version 2    | SEC DWG 02-03               | CAFE SECTION B-B & SECTION C-C                                    | 1:50  |
| DESK STUDENT | PLAN DWG 04 & SEC DWG 04-05 | FOOD TRUCK FLOOR PLAN & FOOD TRUCK<br>SECTION D-D AND SECTION E-E | 1:50  |
| D BY AN AUTO | ISO DWG 01-02               | FOOD TRUCK ISOMETRIC INTERIOR AND EXTERIOR VIEW                   | 1:50  |
| PRODUCE<br>8 | ISO DWG 03-04               | MODULAR SHELVES ISOMETRIC                                         | N.T.S |
| 9            | ISO DWG 05-06               | POD SYSTEM ISOMETRIC                                              | N.T.S |
|              |                             |                                                                   |       |
|              |                             |                                                                   |       |
|              |                             |                                                                   |       |
|              |                             |                                                                   |       |
|              |                             |                                                                   |       |
|              |                             |                                                                   |       |

Project Title: InSP

Drawing No.: PLAN DWG 04 SEC DWG 04-05

Date Submitted:
04 Jun 2019

Name:
Group Eunice

Admission No.:
Class:
TD02

Module:
InSP

Scale:
1:50

Project Title:
InSP