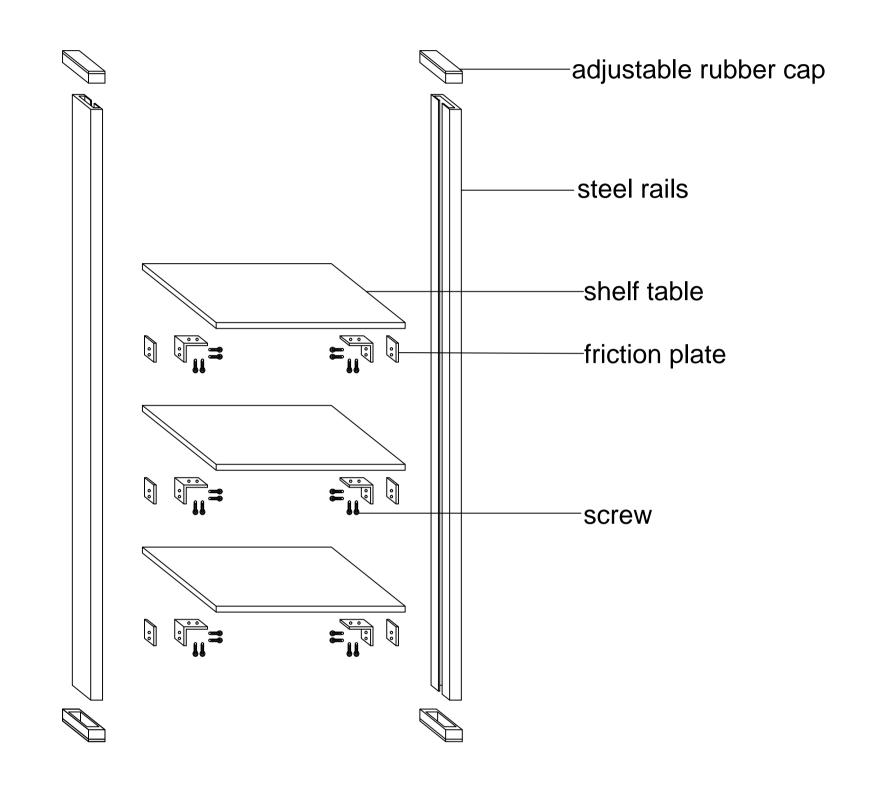

03 12

MODULAR SHELF EXPLODED VIEW

SCALE: NTS

MODULAR SHELF PERSPECTIVE VIEW

13 / SCALE: NTS

04

Date Submitted: 04 Jun 2019

Notes: